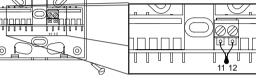

02-00107-01-en

Wall Module

Installation Instruction

## ATTACHING/REMOVING THE FRONT

The front is attached to the base-plate using four clamps, two at the top of the front panel and two at the bottom.

When removing the front-panel use a screwdriver (or similar) and push gently to unhook the clamps at the top and bottom of the front panel.



**MOUNTING, CABLES** 



To avoid base plate deformation, be careful when tightening the mounting screws.

Note that the enclosed screws are mainly intended for the US and Australian markets.



## **REMOVING THE CORE**

The core panel is attached to the base-plate using two hinges. Remove the core panel by pushing the bottom of the core panel upwards, then unhinging the core panel from the base-plate.



## CONNECTING



For more information visit www.schneider-electric.com/buildings