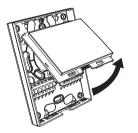

## **REMOVING THE CORE**

The core panel is attached to the base-plate using two hinges. Remove the core panel by pushing the bottom of the core panel upwards, then unhinging the core panel from the base-plate.