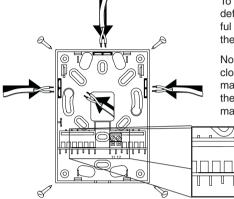

**MOUNTING, CABLES** 

To avoid base plate deformation, be careful when tightening the mounting screws.

Note that the enclosed screws are mainly intended for the US and Australian markets.