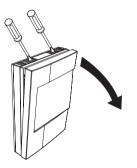

## ATTACHING/REMOVING THE FRONT

The front is attached to the base-plate using four clamps, two at the top of the front panel and two at the bottom.

When removing the front-panel use a screwdriver (or similar) and push gently to unhook the clamps at the top and bottom of the front panel.