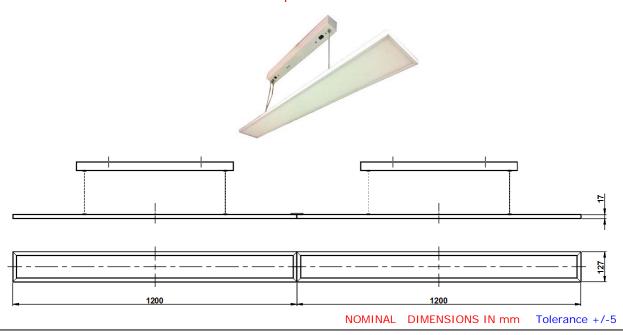

## SUSPENDED MOUNTING LED UP/DOWN LUMINAIRE

# **BZSUDL 80W 8F7U3D WH A-DIM**

### 80W LED Up/down Luminaire

#### Specification

- Energy efficient suspended mounted up/down LED flat panel in White (WH) color with sideemitting LED array.
- Luminaire is available with color temperature: White (WH): 5700K
- Extruded aluminium housing contains LED source. Has a high efficiency PS diffuser, which provides higher lumen package (70% up and 30% down ratio) to create uniform & diffuse appearance.
- Luminaire is provided with 2 Nos., analog dimmable driver.
- Mounting type: Suspension mounting through 'Y' Type suspension.
- Finish: White powder coated.
- Ingress Protection: IP20