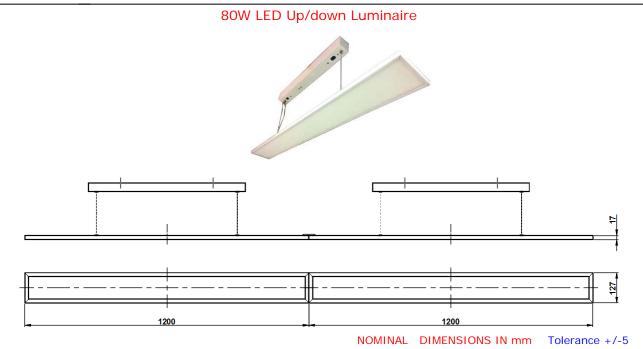

## SUSPENDED MOUNTING LED UP/DOWN LUMINAIRE

BZSUDL 80W 8F3U7D WH A-DIM

## **Specification**

- Energy efficient suspended mounted up/down LED flat panel in White (WH) color with sideemitting LED array.
- Luminaire is available with color temperature: White (WH) : 5700K
- Extruded aluminium housing contains LED source. Has a high efficiency PS diffuser, which provides higher lumen package (30% up and 70% down ratio) to create uniform & diffuse appearance.
- Luminaire is provided with 2 Nos., analog dimmable driver.
- Mounting type: Suspension mounting through 'Y' Type suspension.
- Finish: White powder coated.
- Ingress Protection : IP20