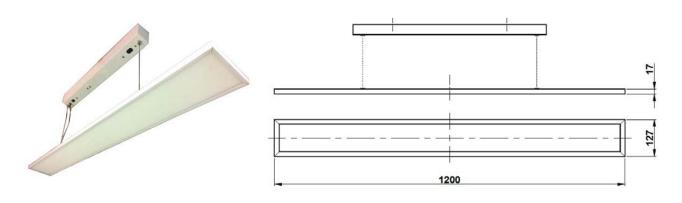

# 60W LED Up/down Luminaire

NOMINAL DIMENSIONS IN mm Tolerance +/-5

# **Application**

Suspended mounting LED luminaire suitable for interior illumination of:

- Commercial offices, Board Rooms,
- COE cabins, Banks, Computer centers, etc.

# Specification

- Energy efficient suspended mounted up/down LED flat panel in White (WH) color with sideemitting LED array.
- Luminaire is available with color temperature: White (WH): 5700K
- Extruded aluminium housing contains LED source. Has a high efficiency PS diffuser, which provides higher lumen package (70% up and 30% down ratio) to create uniform & diffuse appearance.
- LED Driver: Non-integral highly efficient constant current electronic driver, input operating voltage range 140–265V AC; provided with overvoltage, short circuit protections.
- Mounting type: Suspension mounting through 'Y' Type suspension.
- Finish: White powder coated.
- Ingress Protection: IP20