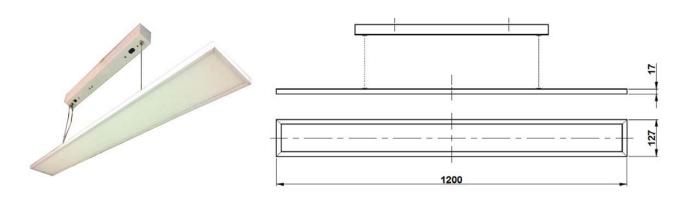

# 40W LED Up/down Luminaire

NOMINAL DIMENSIONS IN mm Tolerance +/-5

# Specification

- Energy efficient suspended mounted up/down LED flat panel in White (WH) color with sideemitting LED array.
- Luminaire is available with color temperature: White (WH): 5700K
- Extruded aluminium housing contains LED source. Has a high efficiency PS diffuser, which provides higher lumen package (70% up and 30% down ratio) to create uniform & diffuse appearance.
- Luminaire is provided with analog dimmable driver.
- Mounting type: Suspension mounting through 'Y' Type suspension.
- Finish: White powder coated.
- Ingress Protection: IP20