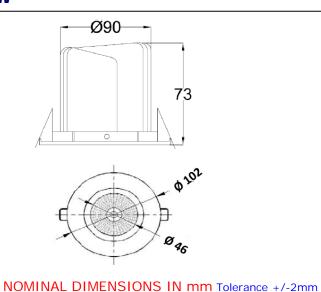

# **RETAIL LIGHTING**

# BRDCSL 9W WH / NW / WW





### CEILING CUTOUT REQUIRED: Ø90mm

## Applications

- Shopping malls,
- Retail show rooms, etc.

### Specification

- White powder coated recess mounting pressure die-cast aluminium housing.
- Specially designed COB LED die-cast aluminium carriage assembly.
- Die-cast aluminium carriage assembly provided with heat sink for efficient dissipation of heat important for LED luminaires.
- Lighting system comprising of COB LED & reflector.
- Luminaire is available with different color temperature: White (WH) : 5700K ±300K

Neutral White (NW): 4000K ±275K

- Warm White (WW): 3000K ±250K
- Spring loaded mounting brackets to suit false ceiling easy to install & maintain.
- Constant current output driver, operating range 150 275V AC supply voltages.
- Ingress protection : IP20

#### **Electrical