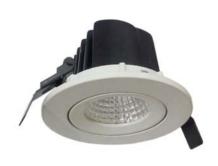

# BRDCSL 9W WH / NW / WW

### Specification

- White powder coated recess mounting pressure die-cast aluminium housing.
- Specially designed COB LED die-cast aluminium carriage assembly.
- Die-cast aluminium carriage assembly provided with heat sink for efficient dissipation of heat important for LED luminaires.
- Lighting system comprising of COB LED & reflector.
- Luminaire is available with different color temperature: White (WH) : 5700K ±300K