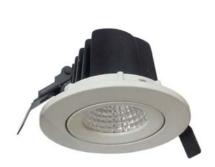

## **BRDCSL 6W WH / NW / WW**

**CEILING CUTOUT REQUIRED: Ø90mm** 

NOMINAL DIMENSIONS IN mm Tolerance +/-2mm

# **Applications**

- Shopping malls,
- Retail show rooms, etc.

#### Specification

- White powder coated recess mounting pressure die-cast aluminium housing.
- Specially designed COB LED die-cast aluminium carriage assembly.
- Die-cast aluminium carriage assembly provided with heat sink for efficient dissipation of heat important for LED luminaires.
- Lighting system comprising of COB LED & reflector.
- Luminaire is available with different color temperature: White (WH): 5700K ±300K