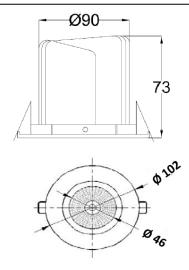

## **BRDCSL 6W WH / NW / WW**

**CEILING CUTOUT REQUIRED: Ø90mm** 

NOMINAL DIMENSIONS IN mm Tolerance +/-2mm