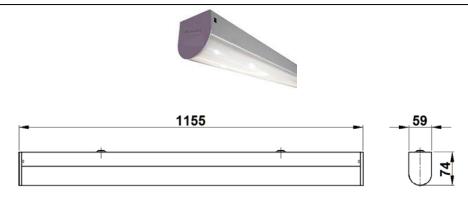

#### **RETAIL LIGHTING**

"Flexitron Viva"

# **BLTRU 20W WH / NW / WW VIVA**



NOMINAL DIMENSIONS IN mm Tolerance +/-5

# **Application**

- Passage, corridor lighting (ESP. IT, ITES)
- Premium & Mini offices
- Shopping malls
- Consultancy rooms
- Reception areas
- Hospitality industry

# Specification

- CRCA steel sheet housing comprising of White (WH) / Neutral White (NW) / Warm White (WW) LED's connected in series parallel.
- Opal diffuser is supported by a pair of engg. Plastic end plates which facilitate easy removal for maintenance.
- Driver: Constant current output driver, operating range 150 275V AC supply voltages.
- The luminaire is suitable for wall or ceiling mounting.
- Finish: White powder coated (RAL 9016)

## **Electrical Data**

| Product<br>Code | Cat. Ref.         | Total System<br>Wattage<br>(W) | Nominal<br>Voltage<br>(V) | Mains Current<br>in