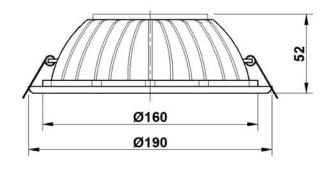

## **BZSLO 18W WH / NW / WW NI**

**CUTOUT REQUIRED IN CEILING: Ø168mm** 

NOMINAL DIMENSIONS IN mm Tolerance +/-2