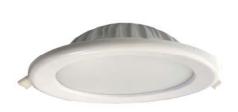

# "DOVEE" **RECESS MOUNTING LED DOWNLIGHTER**

## **BZSLO 18W WH / NW / WW NI**

**CUTOUT REQUIRED IN CEILING: Ø168mm** 

NOMINAL DIMENSIONS IN mm Tolerance +/-2

## Specification

- White powder coated die-cast aluminium housing.
- High power LED chips mounted on MCPCB, pasted on die-cast housing.
- Luminaire is available with different color temperature: White (WH): 5700K

Neutral White (NW): 4000K Warm White (WW): 3000K

- Specially designed flat opal diffuser fixed to housing with engg. Plastic front cover.
- Constant current driver is provided separately in Engg. Plastic housing.
- Spring loaded clips provided for easy installation.