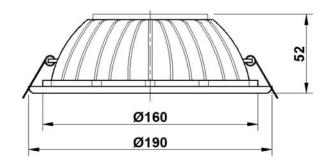

# **BZSLO 15W WH / NW / WW NI**

**CUTOUT REQUIRED IN CEILING: Ø168mm** 

NOMINAL DIMENSIONS IN mm Tolerance +/-2