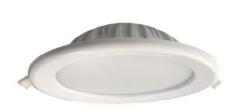

# "DOVEE" **RECESS MOUNTING LED DOWNLIGHTER**

# **BZSLO 15W WH / NW / WW NI**

**CUTOUT REQUIRED IN CEILING: Ø168mm** 

NOMINAL DIMENSIONS IN mm Tolerance +/-2

# Specification

- White powder coated die-cast aluminium housing.
- High power LED chips mounted on MCPCB, pasted on die-cast housing.
- Luminaire is available with different color temperature: White (WH): 5700K