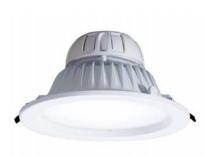

# "DOVEE" RECESS MOUNTING LED DOWNLIGHTER

#### **BZSLO 18W NW**

NOMINAL DIMENSIONS IN mm Tolerance +/-5

## Specification

- White powder coated die-cast aluminium housing.
- High power Neutral White (NW) LED chips mounted on MCPCB, pasted on die-cast housing.
- Specially designed flat opal diffuser fixed to housing with engg. Plastic front cover.
- Driver installed on cast aluminium housing and prewired upto the terminal block.
- Spring loaded clips provided for easy installation.