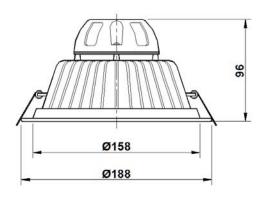

# "DOVEE" RECESS MOUNTING LED DOWNLIGHTER

#### **BZSLO 18W NW**





NOMINAL DIMENSIONS IN mm Tolerance +/-5

### **Application**

- · Retail showrooms,
- Gallery, Museum,
- Shopping malls,
- Show windows,
- Architectural lighting in modern offices, etc.

## Specification

- White powder coated die-cast aluminium housing.
- High power Neutral White (NW) LED chips mounted on MCPCB, pasted on die-cast housing.
- Specially designed flat opal diffuser fixed to housing with engg. Plastic front cover.
- Driver installed on cast aluminium housing and prewired upto the terminal block.
- Spring loaded clips provided for easy installation.

#### **Electrical Data**

| Product | Cat. Ref.    | System  | Nominal | Mains Current  | Power  |
|---------|--------------|---------|---------|----------------|--------|
| Code    |              | Wattage | Voltage | in Milli