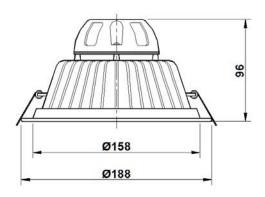

# "DOVEE" RECESS MOUNTING LED DOWNLIGHTER

### **BZSLO 12W NW**





NOMINAL DIMENSIONS IN mm Tolerance +/-5

### **Application**

- · Retail showrooms,
- Gallery, Museum,
- Shopping malls,
- Show windows,
- Architectural lighting in modern offices, etc.

## Specification

- White powder coated die-cast aluminium housing.
- High power Neutral White (NW) LED chips mounted on MCPCB, pasted on die-cast housing.
- Specially designed flat opal diffuser fixed to housing with engg. Plastic front cover.
- Driver installed on cast aluminium housing and prewired upto the terminal block.
- Spring loaded clips provided for easy installation.

#### **Electrical Data**

| Product | Cat. Ref.    | System  | Nominal | Mains Current  | Power  |
|---------|--------------|---------|---------|----------------|--------|
| Code    |              | Wattage | Voltage | in Milli