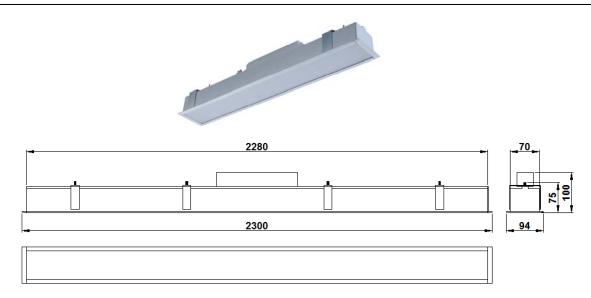

## BRTX 2-40W LED8F NW / WH / WW

Cutout required in ceiling: 2285mm x 75mm

NOMINAL DIMENSIONS IN mm

Tolerance +/-5