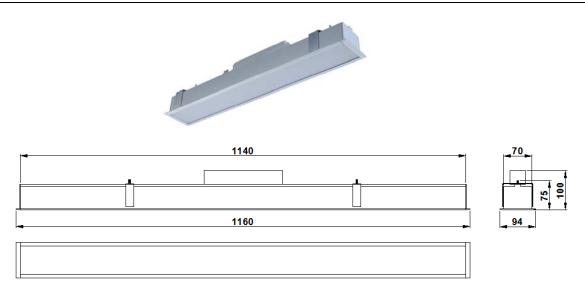

### BRTX 28W LED4F WH / NW / WW

Cutout required in ceiling: 1145mm x 75mm

NOMINAL DIMENSIONS IN mm Tolerance +/-5