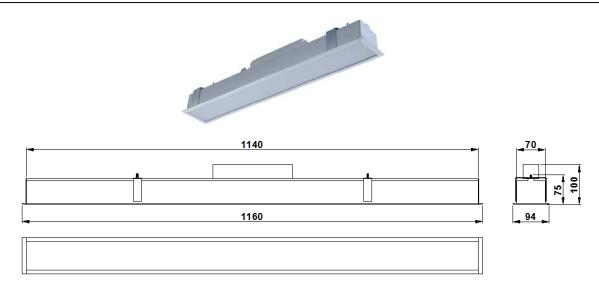

## BRTX 20W LED4F WH / NW / WW

Cutout required in ceiling: 1145mm x 75mm

NOMINAL DIMENSIONS IN mm

Tolerance +/-5