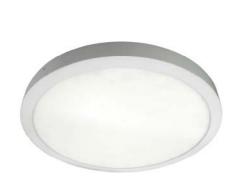

# PENDENT/SURFACE MOUNTED LED LUMINAIRES "AMERIS"

## **Application**

Pendent/Surface mounting LED luminaire suitable for interior illumination of:

- Commercial complexes,
- Airport lounges, computer centers,
- Banks, Hospitals, Conference halls,
- Design offices, etc.

## **Specification**

- Circular die-cast aluminium housing comprising of LED's.
- Opal diffuser fixed in aluminium housing.
- Luminaire is available with color temperature: White (WH): 5700K ±300K
- Suitable for pendent mounting: Through three-rope wire suspension, luminaire is also suitable for surface mounting through mounting bracket.
- Driver: Constant current output driver, operating range 150–265V AC supply voltages.
- Finish: White powder coated.