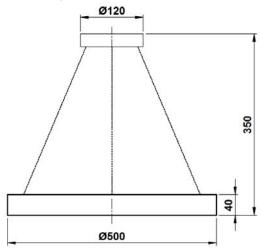

### **BXTAP 36W LED WH**

PENDENT/SURFACE MOUNTED LED LUMINAIRE

NOMINAL DIMENSIONS IN mm Tolerance +/-5